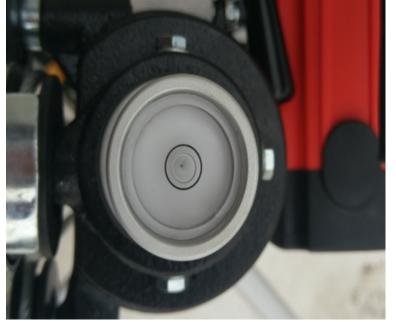

## **PRODUCTS (AUST)** SALES-SERVICE-HIRE-PARTS

P: 1300 394 543 E: sales@ezi-lift.com.au W: www.ezi-lift.com.au

- Level in Mast Ensures mast is vertical before operation.
- Telescoping Legs For uneven surfaces, stairways, slopes etc.
- Telescoping Mast Compact, Strong and Light made with robust, specially heat-treated aluminium.
- Electric Motor Variable speed controller with long cable and belt clip.
- Manual Controls If no mains power available, use electric drill or handle to wind lifter.
- Emergency Stop Button Also used to switch to manual control.
- Setup in 30 seconds No tools required.
- Overload Cut-Out Fitted with overload clutch for safety.
- Retractable Legs Lift loads adjacent to wall.
- Fine Positioning Align load precisely with variable speed controller.

Adjustable legs allow for infinate adjustment

Simple push button design

Mast level indicator