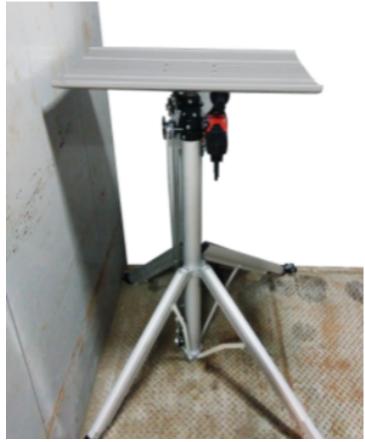

## **PRODUCTS (AUST)** SALES-SERVICE-HIRE-PARTS

P: 1300 394 543 E: sales@ezi-lift.com.au W: www.ezi-lift.com.au

- Level in Mast Ensures mast is vertical before operation.
- Telescoping Legs For uneven surfaces, stairways, slopes etc.
- Telescoping Mast Compact, Strong and Light made with robust, specially heat-treated aluminium.
- Electric Motor Variable speed controller with long cable and belt clip.
- Manual Controls If no mains power available, use electric drill or handle to wind lifter.
- Emergency Stop Button Also used to switch to manual control.
- Setup in 30 seconds No tools required.
- Overload Cut-Out Fitted with overload clutch for safety.
- Retractable Legs Lift loads adjacent to wall.
- Fine Positioning Align load precisely with variable speed controller.

Adjustable legs allow for infinate adjustment

Simple push button design

Mast level indicator